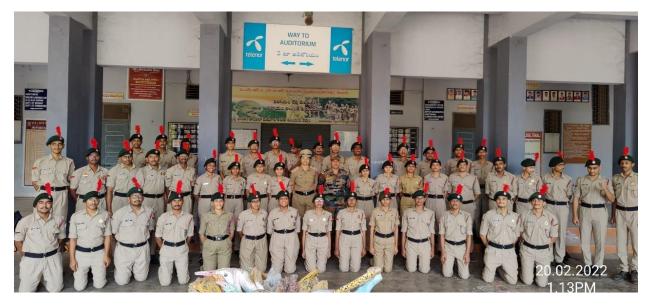

#### Day-1(19-02-2022) Practical Exam:

Drill Test

Map Reading

SD and SW Cadets group Photo after successful completion of exam.

### TOTAL CADETS ATTENDED:50

| S.No | Name of the Student   | ID Number  | S.No | Name of the Student | ID Number  |
|------|-----------------------|------------|------|---------------------|------------|
| 1    | G Pavan Kumar         | 2000040041 | 26   | Mudam Kumar Sai     | 2000590030 |
| 2    | Th N.V.Praneeth       | 2000070049 | 27   | Lohkeswaarr B       | 2000590004 |
| 3    | Nagolu Chaitanya      | 2000031632 | 28   | Raashid Rabbani Sk  | 2000070073 |
| 4    | Inkoolu Padma Kireeti | 2000031666 | 29   | Chaitanya Singh     | 2000560417 |
| 5    | Goddu Babji           | 2000040191 | 30   | K Nanda Kumar       | 2000031797 |
| 6    | Y Bala Udaya Sankar   | 2000031871 | 31   | M Asish Tony        | 2000031408 |
| 7    | M Manjunath Reddy     | 2000031810 | 32   | Shamala Madhav      | 190079003  |
| 8    | Madala Phanindra      | 2000031191 | 33   | Gunji. Adithya      | 2000590012 |
| 9    | Dasari Ranga Dinesh   | 2000096276 | 34   | Kamatham. Rahul     | 190079028  |
| 10   | Kolipaka Dinesh       | 2000096341 | 35   | G Yuva Sai Krishna  | 2000030315 |
| 11   | Rahul Subhash Bhange  | 2000040292 | 36   | M Sai Lakshmi Srija | 2000035860 |
| 12   | Surneni Eswar         | 2000031882 | 37   | Atluri Divya        | 2000590001 |
| 13   | Thumula Kartheek      | 2000060012 | 38   | Gamidi Sri Sabiita  | 2000590011 |
| 14   | Sai Milind Balla      | 2000070003 | 39   | Bhumula Vasanthi    | 2000030119 |
| 15   | Katuri Bhuvanesh      | 2000031664 | 40   | B Rithika Reddy     | 2000590003 |
| 16   | J Venkata Sai Krishna | 190550027  | 41   | K J S Mahalakshmi   | 2000590077 |
| 17   | M D Muqtiar Ali       | 2000040094 | 42   | Pulavarthi Geethika | 2000035861 |
| 18   | M Manohar Raju        | 2000590028 | 43   | Muttana Sri Tulasi  |            |
| 19   | Kandala Murugesh      | 2000070091 | 44   | L Sasi Priyanka     |            |
| 20   | P Ch R P Kumar Reddy  | 2000040107 | 45   | Bodugu Srija        | 2000590057 |
| 21   | J Seetha Rama Raju    | 2000031306 | 46   | T Venkata Lakshmi   | 2000590065 |
| 22   | V Manjunadh           | 2000031359 | 47   | Nabigani Vyshnavi   | 2000590033 |
| 23   | Shivajee Kumar Singh  | 2.0001E+10 | 48   | Shaik Sadiya Almas  | 2000590047 |
| 24   | Krishna Ray           | 2.0001E+10 | 49   | Kagita Lasya        | 2000031433 |
| 25   | Putta Sai Kumar Reddy | 2000590042 | 50   | J Sujana Reddy      | 2000031748 |