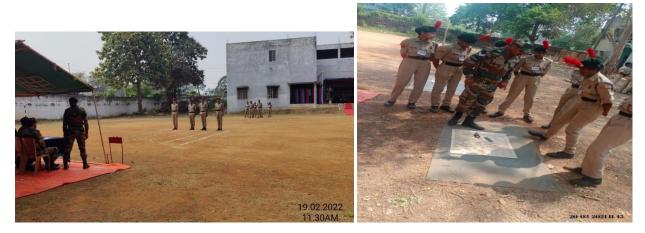

B Certificate Practical Exam 2021 was held on 19<sup>th</sup> Feb, and written exam on 20th Feb 2022 conducted by 22(A) Battalion NCC Tenali at VSR & NVR COLLEGE, TENALI under the guidance of V.MOUNIKA ANO, NCC, KLEF. SD and SW cadets of KL university attended with great enthusiasm and gave their active performance during the practical tests that includes:

- Drill test
- Fieldcraft battle craft
- Map reading

#### Day-1(19-02-2022) Practical Exam:

Drill Test

Map Reading

SD and SW Cadets group Photo after successful completion of exam.